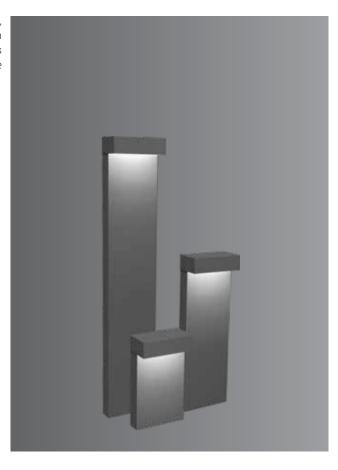

K-LiTE Jado Bollard

A decorative LED bollards designed with single sided light output to provide soft, flat beam light distribution. These luminaries offer shielded glare free illumination on ground surface and are perfect for illuminating entrances, footpaths as well as garden and landscape architecture. Clean Lines and pure form are the underlying elements in this series of LED bollards.

### **Product Description**

- Luminaire body made of rectangular extruded aluminium tube (grade 6063) with die cast aluminium components and non corrosive SS fasteners.
- For optimum coordination with lighting situation, these luminaries can be supplied in three different heights.
- · Non yellowing UV stabilized clear acrylic diffuser.
- Mounting plate die cast aluminium double powder coat with an anchorage unit
- · Cable entries for through-wiring of mains supply cable.
- · Integral constant current power supply
- CRI (Ra):≥80
- Prewired with LED driver and suitable for operating on 240V, 50Hz single phase ac supply.
- Ordering guide: KL-7200-CCT (Colour Temperature)
- Available CCT: 2700K, 3000K, 4000K, 5700K