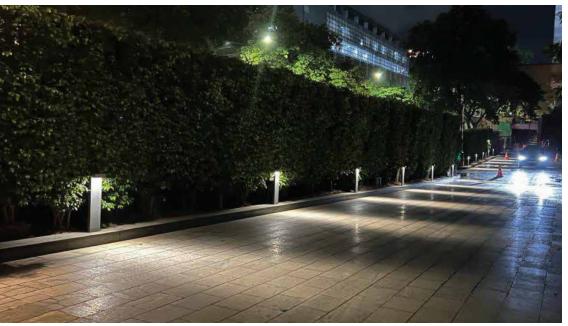

K-LiTE Jado Bollard

A decorative LED bollards designed with single sided light output to provide soft, flat beam light distribution. These luminaries offer shielded glare free illumination on ground surface and are perfect for illuminating entrances, footpaths as well as garden and landscape architecture. Clean Lines and pure form are the underlying elements in this series of LED bollards.

#### Area of Application

Suitable for low / medium public areas.

#### Available Finish

Pure polyester powder coated RAL 9004 Signal black RAL 9007 Grey aluminium RAL 7016 Anthracite grey Graphite grey

**K-LiTE** Jado Bollard

RITZ CARLTON, PUNE