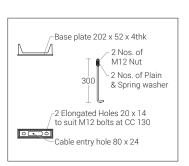

# **Technical Specifications**

ID :7078/7100/7200 System Wattage : 12W LED Driver Integral : Constant Current

Operating Voltage : 100-300Vac Operating Temperature :-15°C~+50°C

Physical

General

Body : Rectangular Extruded Aluminium Tube with

Die-Cast Aluminium

Diffuser : Clear acrylic Mounting : Surface Finish : Powder coated

RAL 9004 Signal black

RAL 7016 Anthracite grey

Graphite grey

CŘI (Ra)

**Light Source** 

LED Colour Temperature