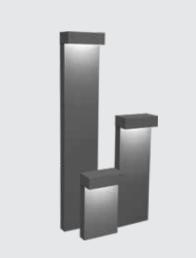

K-LiTE Jado Bollard

A decorative LED bollards designed with single sided light output to provide soft, flat beam light distribution. These luminaries offer shielded glare free illumination on ground surface and are perfect for illuminating entrances, footpaths as well as garden and landscape architecture. Clean Lines and pure form are the underlying elements in this series of LED bollards.

### **Product Description**

- Luminaire body made of rectangular extruded aluminium tube (grade 6063) with die cast aluminium components and non corrosive SS fasteners.
- For optimum coordination with lighting situation, these luminaries can be supplied in three different heights.
- · Non yellowing UV stabilized clear acrylic diffuser.
- Mounting plate die cast aluminium double powder coat with an anchorage unit
- · Cable entries for through-wiring of mains supply cable.
- · Integral constant current power supply
- CRI (Ra):≥80
- Prewired with LED driver and suitable for operating on 240V, 50Hz single phase ac supply.
- Ordering guide: KL-7200-CCT (Colour Temperature)
- Available CCT: 2700K, 3000K, 4000K, 5700K