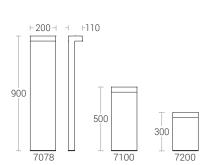

### **Product Description**

- Luminaire body made of rectangular extruded aluminium tube (grade 6063) with die cast aluminium components and non corrosive SS fasteners.
- For optimum coordination with lighting situation, these luminaries can be supplied in three different heights.
- · Non yellowing UV stabilized clear acrylic diffuser.
- Mounting plate die cast aluminium double powder coat with an anchorage unit
- · Cable entries for through-wiring of mains supply cable.
- · Integral constant current power supply
- CRI (Ra):≥80
- Prewired with LED driver and suitable for operating on 240V, 50Hz single phase ac supply.
- Ordering guide: KL-7200-CCT (Colour Temperature)
- Available CCT: 2700K, 3000K, 4000K, 5700K

# **Technical Specifications**

ID :7078/7100/7200 System Wattage : 12W LED Driver Integral : Constant Current

Operating Voltage : 100-300Vac Operating Temperature :-15°C~+50°C

Physical

General

Body : Rectangular Extruded Aluminium Tube with