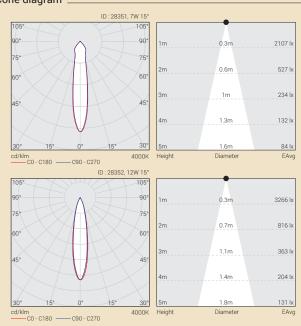

#### Beam Angle

Optional: Lens / Reflector

NOTE: IP65 on Request

LED Module

ID: 28352, 12W

Dimension Sketch

Photometric Data Cone diagram