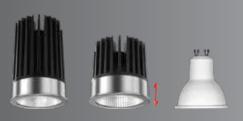

#### AREA OF APPLICATION

Lobbies & Foyers, Retail Sector, Corporate Office, Residential & Educational premises, Commercial & Business Centres, Hospitality Industry

· Driver options

#### **Product Description**

- Trisha LED down lighter series is the perfect fit for recessed lighting applications.
- The housing is constructed from die-cast aluminium for better thermal management and finished with white epoxy polyester powder coating.
- · Interchangeable LED optic Lens / Reflector options.
- · Die-cast aluminium trim for varied applications.