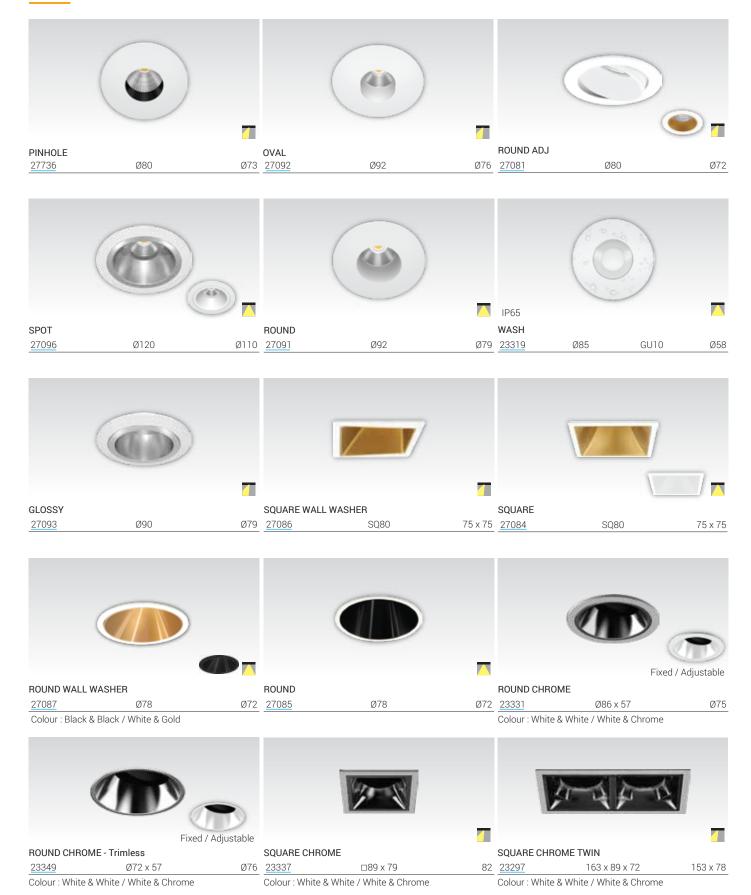

#### Trisha Module

### Technical Specifications

#### Modular Lighting System

Modular lighting system with interchangable light source, optical accessories and housing for fixed, adjustable and trimless options.