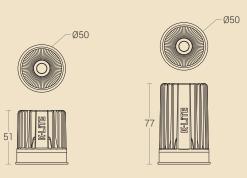

#### Beam Angle

Optional: Lens / Reflector

NOTE: IP65 on Request

LED Module

ID: 28352, 12W

Dimension Sketch

Photometric Data Cone diagram