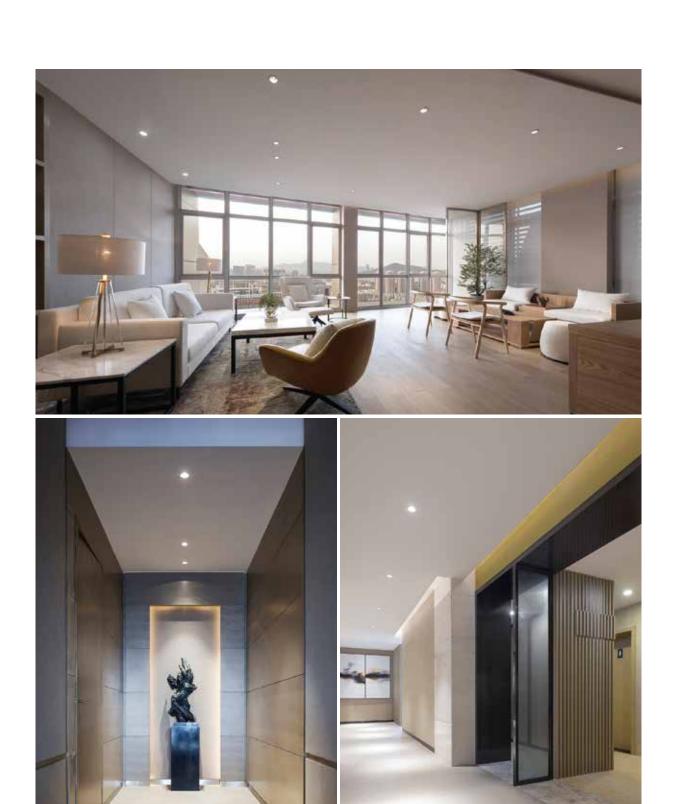

#### AREA OF APPLICATION

Lobbies & Foyers, Retail Sector, Corporate Office, Residential & Educational premises, Commercial & Business Centres, Hospitality Industry

· Driver options

#### **Product Description**

- Trisha LED down lighter series is the perfect fit for recessed lighting applications.
- The housing is constructed from die-cast aluminium for better thermal management and finished with white epoxy polyester powder coating.
- · Interchangeable LED optic Lens / Reflector options.
- · Die-cast aluminium trim for varied applications.