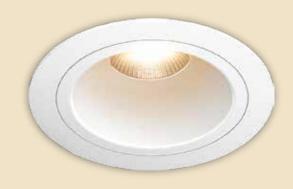

## **TRISHA**

## Down Lighters

Varied housing are available for different architectural requirements

#### **Product Description**

- Trisha LED down lighter series is the perfect fit for recessed lighting applications.
- The housing is constructed from die-cast aluminium for better thermal management and finished with white epoxy polyester powder coating.
- · Interchangeable LED optic Lens / Reflector options.
- · Die-cast aluminium trim for varied applications.