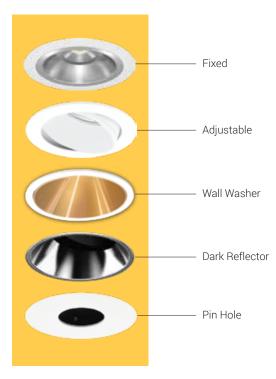

#### Modular Lighting System

Modular lighting system with interchangable light source, optical accessories and housing for fixed, adjustable and trimless options.