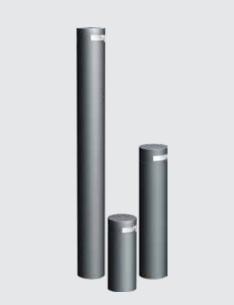

#### **Product Description**

- Luminaire made of extruded aluminium alloy (grade 6063) with die-cast aluminium components and non corrosive SS fasteners.
- · Shielded light source.
- For optimum illumination, these luminaires can be supplied in three different heights.
- · Reflector system made of spun aluminium (powder coated white).
- · Non yellowing UV stabilized clear polycarbonate diffuser.
- · Silicone gasket.
- Mounting plate die cast aluminium double powder coat with an anchorage unit and stainless steel fixing screws.
- · Cable entries for through-wiring of mains supply cable.
- · Integral constant current power supply
- CRI (Ra): ≥80
- Prewired with LED driver and suitable for operating on 240V, 50Hz single phase ac supply.
- Ordering guide: KL-7062-CCT (Colour Temperature)
- Available CCT: 2700K, 3000K, 4000K, 5700K