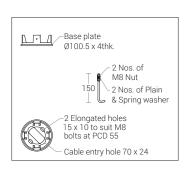

#### **Product Description**

- Luminaire made of extruded aluminium alloy (grade 6063) with die-cast aluminium components and non corrosive SS fasteners.
- · Shielded light source.
- For optimum illumination, these luminaires can be supplied in three different heights.
- · Reflector system made of spun aluminium (powder coated white).
- · Non yellowing UV stabilized clear polycarbonate diffuser.
- · Silicone gasket.
- Mounting plate die cast aluminium double powder coat with an anchorage unit and stainless steel fixing screws.
- · Cable entries for through-wiring of mains supply cable.
- · Integral constant current power supply
- CRI (Ra): ≥80
- Prewired with LED driver and suitable for operating on 240V, 50Hz single phase ac supply.
- Ordering guide: KL-7062-CCT (Colour Temperature)
- Available CCT: 2700K, 3000K, 4000K, 5700K

## **Technical Specifications** General

ID :7062/7063/7064 System Wattage : 8W LED Driver Integral : Constant Current Operating Voltage : 100-277Vac Operating Temperature :-15°C~+50°C

Physical

: Die-Cast Aluminium with Body Extruded Aluminium Tube Diffuser : Clear Polycarbonate Gasket : Silicone Mounting : Surface : Powder coated Finish