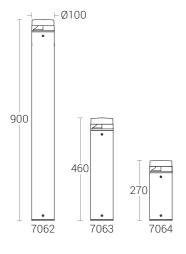

#### **Product Description**

- Luminaire made of extruded aluminium alloy (grade 6063) with die-cast aluminium components and non corrosive SS fasteners.
- · Shielded light source.
- For optimum illumination, these luminaires can be supplied in three different heights.
- · Reflector system made of spun aluminium (powder coated white).
- · Non yellowing UV stabilized clear polycarbonate diffuser.
- · Silicone gasket.
- Mounting plate die cast aluminium double powder coat with an anchorage unit and stainless steel fixing screws.
- · Cable entries for through-wiring of mains supply cable.
- · Integral constant current power supply
- CRI (Ra): ≥80
- Prewired with LED driver and suitable for operating on 240V, 50Hz single phase ac supply.
- Ordering guide: KL-7062-CCT (Colour Temperature)
- Available CCT: 2700K, 3000K, 4000K, 5700K

## **Technical Specifications** General

ID :7062/7063/7064 System Wattage : 8W LED Driver Integral : Constant Current Operating Voltage : 100-277Vac Operating Temperature :-15°C~+50°C

Physical

: Die-Cast Aluminium with Body Extruded Aluminium Tube Diffuser : Clear Polycarbonate Gasket : Silicone Mounting : Surface : Powder coated Finish