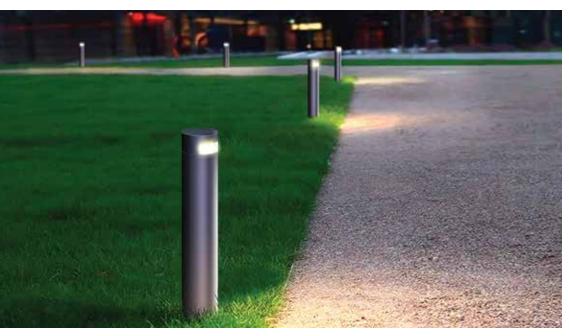

### Sleek Ajna Crescent

These environmentally friendly LED garden and pathway luminaires, create a pleasant light distribution with a high degree of visual comfort. These luminaries offer shielded glare free illumination on ground surface and are perfect for illuminating entrances, footpaths as well as garden and landscape architecture. Clean Lines and pure form are the underlying elements of this series of LED bollards, designed to provide light emission of 180°.

#### Area of Application

Suitable for gated community and non-public / low density public areas.