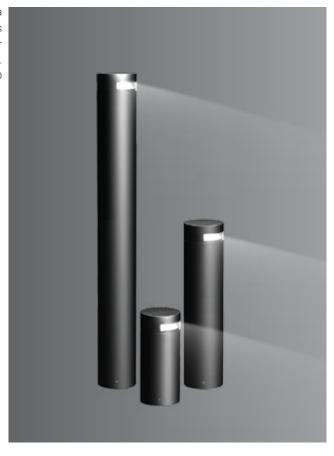

### Sleek Ajna Crescent

These environmentally friendly LED garden and pathway luminaires, create a pleasant light distribution with a high degree of visual comfort. These luminaries offer shielded glare free illumination on ground surface and are perfect for illuminating entrances, footpaths as well as garden and landscape architecture. Clean Lines and pure form are the underlying elements of this series of LED bollards, designed to provide light emission of 180°.

#### **Product Description**

- Luminaire made of extruded aluminium alloy (grade 6063) with die-cast aluminium components and non corrosive SS fasteners.
- · Shielded light source.
- For optimum illumination, these luminaires can be supplied in three different heights.
- · Reflector system made of spun aluminium (powder coated white).
- · Non yellowing UV stabilized clear polycarbonate diffuser.
- · Silicone gasket.
- Mounting plate die cast aluminium double powder coat with an anchorage unit and stainless steel fixing screws.
- · Cable entries for through-wiring of mains supply cable.
- · Integral constant current power supply
- CRI (Ra): ≥80
- Prewired with LED driver and suitable for operating on 240V, 50Hz single phase ac supply.
- Ordering guide: KL-7062-CCT (Colour Temperature)
- Available CCT: 2700K, 3000K, 4000K, 5700K