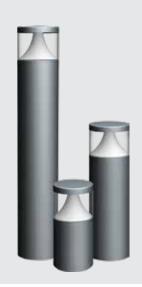

### **Product Description**

- Luminaire made of extruded aluminium alloy (grade 6063) with die-cast aluminium components and non corrosive SS fasteners.
- · Shielded light source.
- For optimum illumination, these luminaires can be supplied in three different heights.
- · Reflector system made of spun aluminium (powder coated white).
- · Non yellowing UV stabilized clear polycarbonate diffuser.
- · Silicone gasket.
- Mounting plate Die cast aluminium double powder coat with an anchorage unit and stainless steel fixing screws.
- Luminaire can be aligned on the mounting plate around 360°.
- · Cable entries for through-wiring of mains supply cable.
- · Integral constant current power supply
- CRI (Ra): ≥80
- Prewired with LED driver and suitable for operating on 240V, 50Hz single phase ac supply.
- · Ordering guide: KL-5565-CCT (Colour Temperature)
- Available CCT: 2700K, 3000K, 4000K, 5700K