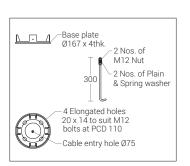

### **Product Description**

- Luminaire made of extruded aluminium alloy (grade 6063) with die-cast aluminium components and non corrosive SS fasteners.
- · Shielded light source.
- For optimum illumination, these luminaires can be supplied in three different heights.
- · Reflector system made of spun aluminium (powder coated white).
- · Non yellowing UV stabilized clear polycarbonate diffuser.
- · Silicone gasket.
- Mounting plate Die cast aluminium double powder coat with an anchorage unit and stainless steel fixing screws.
- Luminaire can be aligned on the mounting plate around 360°.
- · Cable entries for through-wiring of mains supply cable.
- · Integral constant current power supply
- CRI (Ra): ≥80
- Prewired with LED driver and suitable for operating on 240V, 50Hz single phase ac supply.
- · Ordering guide: KL-5565-CCT (Colour Temperature)
- Available CCT: 2700K, 3000K, 4000K, 5700K