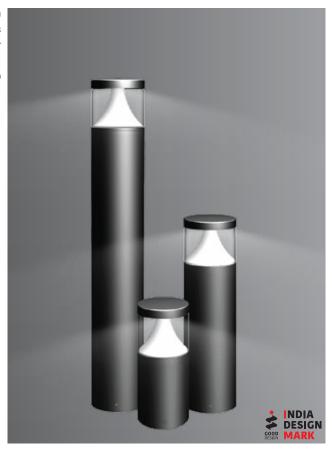

### **Product Description**

- Luminaire made of extruded aluminium alloy (grade 6063) with die-cast aluminium components and non corrosive SS fasteners.
- · Shielded light source.
- For optimum illumination, these luminaires can be supplied in three different heights.
- · Reflector system made of spun aluminium (powder coated white).
- · Non yellowing UV stabilized clear polycarbonate diffuser.
- · Silicone gasket.
- Mounting plate Die cast aluminium double powder coat with an anchorage unit and stainless steel fixing screws.
- Luminaire can be aligned on the mounting plate around 360°.
- · Cable entries for through-wiring of mains supply cable.
- · Integral constant current power supply
- CRI (Ra): ≥80
- Prewired with LED driver and suitable for operating on 240V, 50Hz single phase ac supply.
- · Ordering guide: KL-5565-CCT (Colour Temperature)
- Available CCT: 2700K, 3000K, 4000K, 5700K