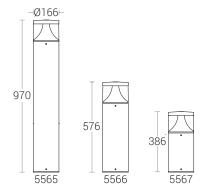

### **Product Description**

- Luminaire made of extruded aluminium alloy (grade 6063) with die-cast aluminium components and non corrosive SS fasteners.
- · Shielded light source.
- For optimum illumination, these luminaires can be supplied in three different heights.
- · Reflector system made of spun aluminium (powder coated white).
- · Non yellowing UV stabilized clear polycarbonate diffuser.
- · Silicone gasket.
- Mounting plate Die cast aluminium double powder coat with an anchorage unit and stainless steel fixing screws.
- Luminaire can be aligned on the mounting plate around 360°.
- · Cable entries for through-wiring of mains supply cable.
- · Integral constant current power supply
- CRI (Ra): ≥80
- Prewired with LED driver and suitable for operating on 240V, 50Hz single phase ac supply.
- · Ordering guide: KL-5565-CCT (Colour Temperature)
- Available CCT: 2700K, 3000K, 4000K, 5700K

# **Technical Specifications**

General

ID : 5565 / 5566 / 5567

System Wattage : 16W LED Driver Integral : Constant Current

Operating Voltage : 100-277Vac Operating Temperature :-15°C~+50°C

Physical

Body : Die-Cast Aluminium with