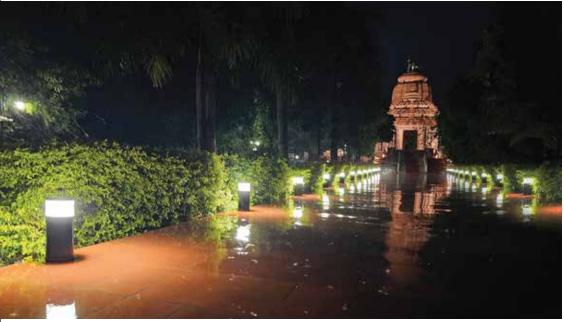

**K-LiTE** Vera Bollard

These environmentally friendly LED garden and pathway luminaires, create a pleasant light distribution with a high degree of visual comfort. These luminaries offer shielded glare free illumination on ground surface and are perfect for illuminating entrances, footpaths as well as garden and landscape architecture. Clean Lines and pure form are the underlying elements of this series of LED bollards, designed to provide radially symmetric light emission of 360°.

#### Available Finish

Pure polyester powder coated RAL 9004 Signal black RAL 9007 Grey aluminium RAL 7016 Anthracite grey Graphite grey

**K-LiTE** Vera Bollard

SUN TEMPLE, GWALIOR