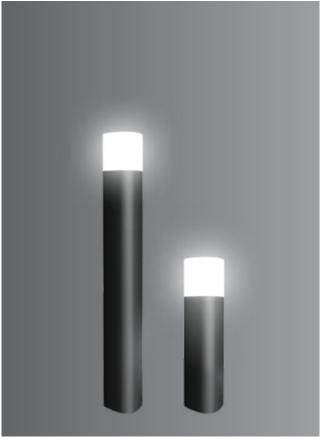

K-LiTE

These environmental friendly sleek garden luminaires accentuate the garden architecture creating a pleasant and symmetrical light distribution. Bollard luminaires contribute to safety by illuminating pathways and other open spaces.

## **Product Description**

- Luminaire body made of extruded aluminium alloy (grade 6063) with die cast aluminium components and non corrosive SS fasteners.
- For optimum coordination with lighting situation, these luminaries can be supplied in two different heights.
- · Non yellowing UV stabilized translucent polycarbonate diffuser.
- · Light emission 360 degree.
- · Clear silicone gasket
- · Luminaire supplied with 2 core cable one metre length.
- Mounting plate die cast aluminium double powder coat with an anchorage unit and stainless steel fixing screws.
- · Cable entries for through-wiring of mains supply cable.
- Prewired with E27 holder and suitable for operation on 240V, 50Hz single phase ac supply.

### Trio Bollard

| ID    | Holder | А    | В   |
|-------|--------|------|-----|
| 26955 | E27    | △130 | 900 |
| 26956 | E27    | ∆130 | 500 |

Max. Wattage: 11W LED / 20W CFLE