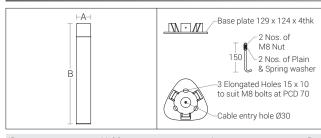

### Trio Bollard

| ID    | Holder | А    | В   |
|-------|--------|------|-----|
| 26955 | E27    | △130 | 900 |
| 26956 | E27    | ∆130 | 500 |

Max. Wattage: 11W LED / 20W CFLE