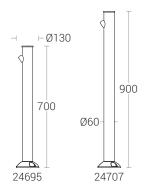

### **Product Description**

- Luminaire made of extruded aluminium alloy (grade 6063) with die-cast aluminium components and non corrosive SS fasteners.
- For optimum coordination with lighting situation, these luminaries can be supplied in two different heights.
- · Clear toughened glass.
- · Pressure die-cast aluminium mounting base.
- · Cable entries for through-wiring of mains supply cable.
- Integral constant current power supply
- CRI (Ra): ≥80
- Prewired with LED driver and suitable for operating on 240V, 50Hz single phase ac supply.
- Ordering guide: KL-24707-CCT (Colour Temperature)
- Available CCT: 2700K, 3000K, 4000K, 5700K

## **Technical Specifications**

General

ID : 24695 / 24707
System Wattage : 6W LED
Driver Integral : Constant Current
Operating Voltage : 100-277Vac
Operating Temperature :-15°C~+50°C

Physical

Body : Die-Cast Aluminium with
Extruded Aluminium Tube
Diffuser : Clear Toughened Glass
Gasket : Silicone