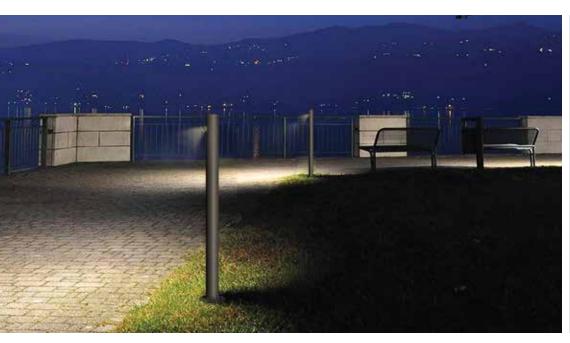

K-LiTE Bamboo Bollard

These flower bed luminaire is a combination of low height tube. These luminaries offer shielded glare free illumination on ground surface and are perfect for illuminating entrances, footpaths as well as garden and landscape architecture.

#### **Product Benefits**

- · High luminous efficiency at reduced wattage.
- · Elegant, Robust design
- Dark sky compliant protects pedestrians from glare, in addition to preventing spill light above the horizontal plane.
- Sustainable LED technology offers durability and optimal light output with low power consumption.

### Area of Application

Suitable for low traffic areas.

Available Finish
Pure polyester powder coated
RAL 9004 Black
RAL 9007 Grey aluminium
RAL 7016 Anthracite grey
Graphite grey