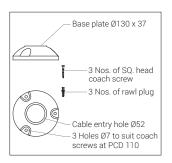

Mounting : Surface - Floor
Finish : Powder coated
RAL 9004 Black
RAL 9007 Gray a

RAL 9007 Grey aluminium RAL 7016 Anthracite grey

Graphite grey

Light Source

Light Source : LUMILEDS CRI (Ra) :>80

LED Colour Temperature : 2700K / 3000K / 4000K