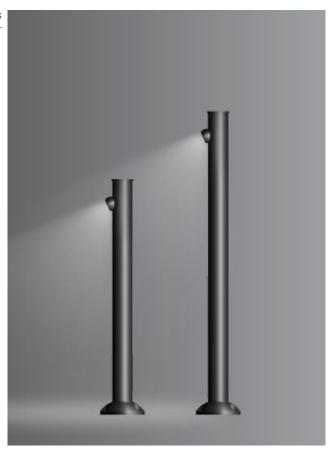

K-LiTE Bamboo Bollard

These flower bed luminaire is a combination of low height tube. These luminaries offer shielded glare free illumination on ground surface and are perfect for illuminating entrances, footpaths as well as garden and landscape architecture.

### **Product Description**

- Luminaire made of extruded aluminium alloy (grade 6063) with die-cast aluminium components and non corrosive SS fasteners.
- For optimum coordination with lighting situation, these luminaries can be supplied in two different heights.
- · Clear toughened glass.
- · Pressure die-cast aluminium mounting base.
- · Cable entries for through-wiring of mains supply cable.
- Integral constant current power supply
- CRI (Ra): ≥80
- Prewired with LED driver and suitable for operating on 240V, 50Hz single phase ac supply.
- Ordering guide: KL-24707-CCT (Colour Temperature)
- Available CCT: 2700K, 3000K, 4000K, 5700K