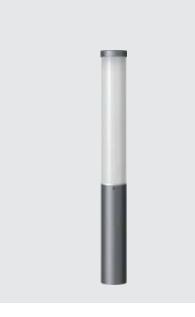

## Available Finish

Pure polyester powder coated

- · Graphite grey
- · Anthracite grey
- Jet black

**K-LiTE** Slimmy Torch

Physical

Body : Die-Cast Aluminium with

Extruded Aluminium Tube Efficiency Diffuser : Translucent Polycarbonate

Gasket : Silicone

Mounting : Surface

Finish : Powder coated

Graphite Grey / Jet Black

Anthracite Grey