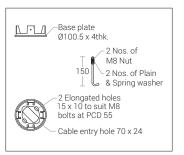

#### **Product Description**

- Luminaire made of extruded aluminium alloy (grade 6063) with die-cast aluminium components and non corrosive SS fasteners.
- · Shielded light source.
- · Non yellowing UV stabilized translucent polycarbonate diffuser.
- · Silicone gasket.
- Mounting plate die cast aluminium double powder coat with an anchorage unit and stainless steel fixing screws.
- Luminaire can be aligned on the mounting plate around 360°.
- · Cable entries for through-wiring of mains supply cable.
- · Integral constant current power supply
- CRI (Ra): ≥80
- Prewired with LED driver and suitable for operating on 240V, 50Hz single phase ac supply.
- · Ordering guide: KL-4778-CCT (Colour Temperature)
- Available CCT: 2700K, 3000K, 4000K, 5700K

Physical

Body : Die-Cast Aluminium with

Extruded Aluminium Tube Efficiency Diffuser : Translucent Polycarbonate

Gasket : Silicone

Mounting : Surface

Finish : Powder coated

Graphite Grey / Jet Black

Anthracite Grey