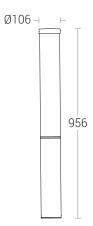

# **Technical Specifications**

General

ID : 4778 System Wattage : 24W LED Driver Integral

: Constant Current Input Voltage : 230-240Vac Frequency : 50-60 Hz

Operating Voltage : 100-277Vac Operating Temperature :-15°C~+50°C

Physical

Body : Die-Cast Aluminium with

Extruded Aluminium Tube Efficiency Diffuser : Translucent Polycarbonate

Gasket : Silicone

Mounting : Surface

Finish : Powder coated

Graphite Grey / Jet Black

Anthracite Grey