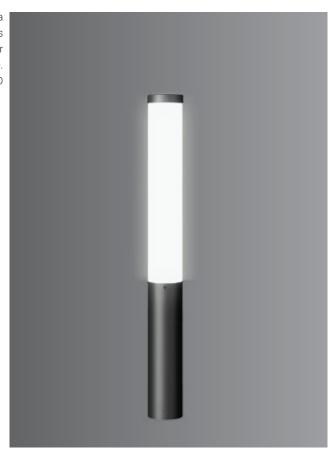

**K-LiTE** Slimmy Torch

These environmentally friendly LED garden and pathway luminaires, create a pleasant light distribution with a high degree of visual comfort. These luminaries offer shielded glare free illumination on ground surface and are perfect for illuminating entrances, footpaths as well as garden and landscape architecture. Clean Lines and pure form are the underlying elements of this series of LED bollards, designed to provide radially symmetric light emission of 360°.

## Area of Application

Suitable for Residential & Public areas for Illuminating Driveways, Pathways, Flowerbeds, Entrances, Squares, Gardens and as well as landscape architecture.

## Available Finish

Pure polyester powder coated

- · Graphite grey
- · Anthracite grey
- Jet black

**K-LiTE** Slimmy Torch