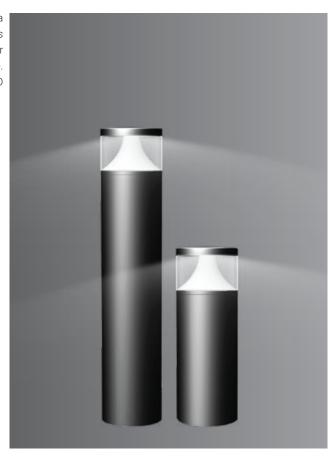

**K-LiTE** Vera Bollard

These environmentally friendly LED garden and pathway luminaires, create a pleasant light distribution with a high degree of visual comfort. These luminaries offer shielded glare free illumination on ground surface and are perfect for illuminating entrances, footpaths as well as garden and landscape architecture. Clean Lines and pure form are the underlying elements of this series of LED bollards, designed to provide radially symmetric light emission of 360°.

#### **Product Description**

- Luminaire made of extruded aluminium alloy (grade 6063) with die-cast aluminium components and non corrosive SS fasteners.
- · Shielded light source.
- For optimum illumination, these luminaires can be supplied in two different heights.
- · Reflector system made of spun aluminium (powder coated white).
- · Non yellowing UV stabilized clear polycarbonate diffuser.
- · Silicone gasket.
- Mounting plate die cast aluminium double powder coat with an anchorage unit and stainless steel fixing screws.
- Luminaire can be aligned on the mounting plate around 360°.
- · Cable entries for through-wiring of mains supply cable.
- · Integral constant current power supply
- CRI (Ra): ≥80 (90 CRI On Request)
- Prewired with LED driver and suitable for operating on 240V, 50Hz single phase ac supply.
- · Ordering guide: KL-4789-CCT (Colour Temperature)
- · Available CCT: 2700K, 3000K, 4000K, 5700K

#### Available Finish

Pure polyester powder coated RAL 9004 Signal black RAL 9007 Grey aluminium RAL 7016 Anthracite grey Graphite grey

K-LiTE Vera Bollard

AGW, AHMEDABAD