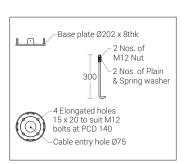

#### **Product Description**

- Luminaire made of extruded aluminium alloy (grade 6063) with die-cast aluminium components and non corrosive SS fasteners.
- · Shielded light source.
- For optimum illumination, these luminaires can be supplied in two different heights.
- · Reflector system made of spun aluminium (powder coated white).
- · Non yellowing UV stabilized clear polycarbonate diffuser.
- · Silicone gasket.
- Mounting plate die cast aluminium double powder coat with an anchorage unit and stainless steel fixing screws.
- Luminaire can be aligned on the mounting plate around 360°.
- · Cable entries for through-wiring of mains supply cable.
- · Integral constant current power supply
- CRI (Ra): ≥80 (90 CRI On Request)
- Prewired with LED driver and suitable for operating on 240V, 50Hz single phase ac supply.
- · Ordering guide: KL-4789-CCT (Colour Temperature)
- · Available CCT: 2700K, 3000K, 4000K, 5700K

# **Technical Specifications**

General

ID : 4789 / 4790 System Wattage : 24W LED Driver Integral : Constant Current Operating Voltage : 100-277Vac

:-15°C~+50°C Operating Temperature

Physical

Body : Die-Cast Aluminium with Extruded Aluminium Tube : Clear Polycarbonate Diffuser

Gasket : Silicone Mounting : Surface : Powder coated Finish

RAL 9004 Signal black RAL 9007 Grey aluminium Optical Performance

RAL 7016 Anthracite grey Light Distribution

Graphite grey

Light Source

Light Source : NICHIA CRI (Ra) :>80