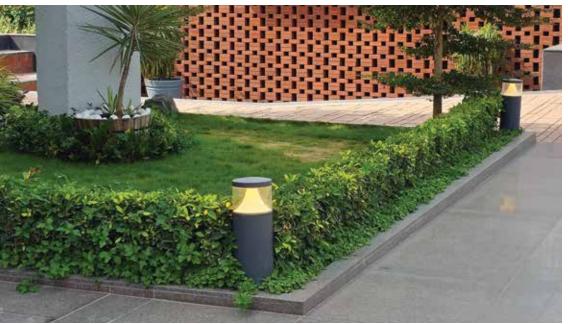

**K-LiTE** Vera Bollard

These environmentally friendly LED garden and pathway luminaires, create a pleasant light distribution with a high degree of visual comfort. These luminaries offer shielded glare free illumination on ground surface and are perfect for illuminating entrances, footpaths as well as garden and landscape architecture. Clean Lines and pure form are the underlying elements of this series of LED bollards, designed to provide radially symmetric light emission of 360°.

## **Product Benefits**

- High luminous efficiency at reduced wattage.
- · Elegant, Robust design
- Dark sky compliant protects pedestrians from glare by preventing spill light above the horizontal plane.
- Sustainable LED technology offers durability and optimal light output with low power consumption.

## Area of Application

Suitable for high public areas.