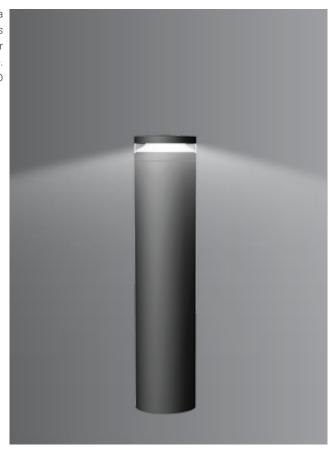

**K-LiTE** Ajna Bollard

These environmentally friendly LED garden and pathway luminaires, create a pleasant light distribution with a high degree of visual comfort. These luminaries offer shielded glare free illumination on ground surface and are perfect for illuminating entrances, footpaths as well as garden and landscape architecture. Clean Lines and pure form are the underlying elements of this series of LED bollards, designed to provide radially symmetric light emission of 360°.

: Symmetrical

Graphite grey

IK08

⊢Ø200-906

Note: It is our constant endeavor to upgrade the performance of our products. For the latest technical information, IES files and product updates please refer to the website at www.klite.in