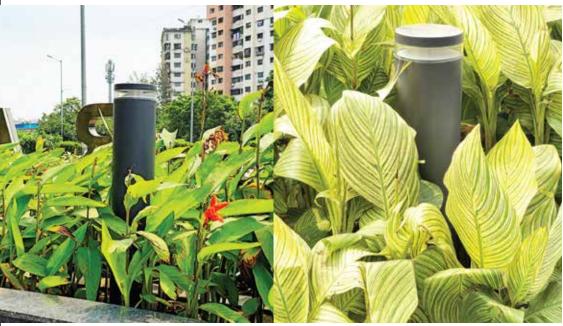

## Area of Application

Suitable for high public areas.

**K-LiTE** Ajna Bollard

These environmentally friendly LED garden and pathway luminaires, create a pleasant light distribution with a high degree of visual comfort. These luminaries offer shielded glare free illumination on ground surface and are perfect for illuminating entrances, footpaths as well as garden and landscape architecture. Clean Lines and pure form are the underlying elements of this series of LED bollards, designed to provide radially symmetric light emission of 360°.