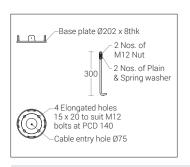

## **Product Description**

- Luminaire made of extruded aluminium alloy (grade 6063) with die-cast aluminium components and non corrosive SS fasteners.
- · Shielded light source.
- · Reflector system made of spun aluminium (powder coated white).
- · Non yellowing UV stabilized clear polycarbonate diffuser.
- · Silicone gasket.
- Mounting plate Die cast aluminium double powder coat with an anchorage unit and stainless steel fixing screws.
- · Luminaire can be aligned on the mounting plate around 360°.
- · Cable entries for through-wiring of mains supply cable.
- Integral constant current power supply
- CRI (Ra): ≥80 (90 CRI On Request)
- Prewired with LED driver and suitable for operating on 240V, 50Hz single phase ac supply.
- Ordering guide: KL-4758-CCT (Colour Temperature)
- Available CCT: 2700K, 3000K, 4000K, 5700K

# **Technical Specifications**

General

ID : 4758 System Wattage : 24W LED Driver Integral : Constant Current Operating Voltage : 100-277Vac Operating Temperature :-15°C~+50°C

Physical

§ (E

Body : Die-Cast Aluminium with Extruded Aluminium Tube

: Clear Polycarbonate Diffuser Gasket : Silicone Mounting : Surface Finish : Powder coated

RAL 9004 Signal black RAL 9007 Grey aluminium Optical Performance

RAL 7016 Anthracite grey Light Distribution

Light Source